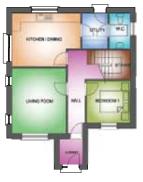

#### Ard Uisce 3 Bedroom Detached House Type 4 (HT4) c. 1,120 sq ft

GROUND FLOOR PLAN 1:100 c. 1,120 sq ft

FIRST FLOOR PLAN 1:100

GROUND FLOOR PLAN 1:100

FIRST FLOOR PLAN 1:100

Ard Uisce 3 Bedroom Detached House Type 6C (HT6C) c. 1,100 sq ft