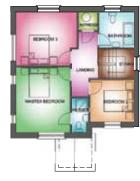

#### Ard Uisce 4 Bedroom Detached House Type 5 (HT5) c. 1,335 sq ft

FIRST FLOOR PLAN 1:10

GROUND FLOOR PLAN 1:100 HOUSE TYPE 5A = c. 1,335 sq ft

FIRST FLOOR PLAN 1:100

Ard Uisce 4 Bedroom Detached House Type 9 (HT9) c. 1,400 sq ft