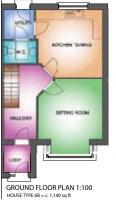

Ard Uisce
3 Bedroom Detached bungalow
House Type 3 (HT3) c. 900 sq ft

FLOOR PLAN 1:100 HOUSE TYPE 3 = c. 900 sq ft

Ard Uisce
3 Bedroom Semi Detatched
House Type 6B (HT6B) c. 1,140 sq ft

Julie Breen Solicitor, Mill Centre, Irish St., Enniscorthy, Co. Wexford. Tel: +353 (0)53 9235699. Email: info@juliebreensolicitor.ie