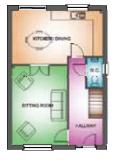

#### Ard Uisce (Extra Large) 4 bed end of terrace House Type 7B (HT7B) c. 1,465 sq ft

GROUND FLOOR PLAN 1:100