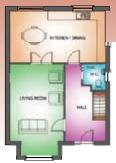

Ard Uisce
3 Bedroom Detached bungalow
House Type 3 (HT3) c. 900 sq ft

FLOOR PLAN 1:100 HOUSE TYPE 3 = c. 900 sq ft

Ard Uisce
3 Bedroom Semi Detatched
House Type 6B (HT6B) c. 1,140 sq ft

Julie Breen Solicitor, Mill Centre, Irish St., Enniscorthy, Co. Wexford. Tel: +353 (0)53 9235699. Email: info@juliebreensolicitor.ie