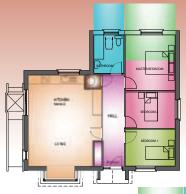

#### Ard Uisce (Extra Large) 4 bed end of terrace House Type 7B (HT7B) c. 1,465 sq ft

GROUND FLOOR PLAN 1:100

## Ard Uisce 3 Bedroom Mid Terrace House Type 6B (HT6B) c. 1,140 sq ft

Julie Breen Solicitor, Mill Centre, Irish St., Enniscorthy, Co. Wexford. Tel: +353 (0)53 9235699. Email: info@juliebreensolicitor.ie