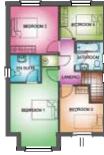

#### Ard Uisce 4 Bedroom Detached House Type 5 (HT5) c. 1,335 sq ft

FIRST FLOOR PLAN 1:10

GROUND FLOOR PLAN 1:100 HOUSE TYPE 5A = c. 1,335 sq ft

FIRST FLOOR PLAN 1:100

Ard Uisce 4 Bedroom Detached House Type 9 (HT9) c. 1,400 sq ft

GROUND FLOOR PLAN 1:100 HOUSE TYPE 9 = c. 1,400 sq ft

FIRST FLOOR PLAN 1:100

Julie Breen Solicitor, Mill Centre, Irish St., Enniscorthy, Co. Wexford. Tel: +353 (0)53 9235699. Email: info@juliebreensolicitor.ie