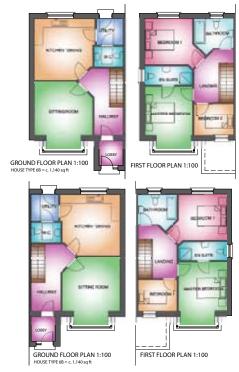

Ard Uisce
3 Bedroom Detached bungalow
House Type 3 (HT3) c. 900 sq ft

FLOOR PLAN 1:100 HOUSE TYPE 3 = c. 900 sq ft

Ard Uisce
3 Bedroom Semi Detatched
House Type 6B (HT6B) c. 1,140 sq ft

Julie Breen Solicitor, Mill Centre, Irish St., Enniscorthy, Co. Wexford. Tel: +353 (0)53 9235699. Email: info@juliebreensolicitor.ie

## Ard Uisce 3 Bedroom Mid Terrace House Type 6B (HT6B) c. 1,140 sq ft

Julie Breen Solicitor, Mill Centre, Irish St., Enniscorthy, Co. Wexford. Tel: +353 (0)53 9235699. Email: info@juliebreensolicitor.ie