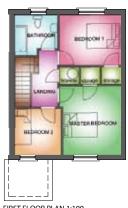

#### Ard Uisce 4 Bedroom Detached House Type 5 (HT5) c. 1,335 sq ft

FIRST FLOOR PLAN 1:10

GROUND FLOOR PLAN 1:100 HOUSE TYPE 5A = c. 1,335 sq ft

FIRST FLOOR PLAN 1:100

Ard Uisce 4 Bedroom Detached House Type 9 (HT9) c. 1,400 sq ft