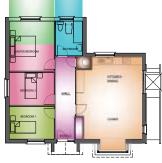

Ard Uisce
3 Bedroom Detached bungalow
House Type 3 (HT3) c. 900 sq ft

FLOOR PLAN 1:100 HOUSE TYPE 3 = c. 900 sq ft

Ard Uisce
3 Bedroom Semi Detatched
House Type 6B (HT6B) c. 1,140 sq ft

Julie Breen Solicitor, Mill Centre, Irish St., Enniscorthy, Co. Wexford. Tel: +353 (0)53 9235699. Email: info@juliebreensolicitor.ie