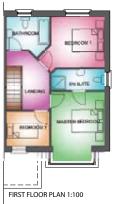

Ard Uisce
3 Bedroom Detached bungalow
House Type 3 (HT3) c. 900 sq ft

FLOOR PLAN 1:100 HOUSE TYPE 3 = c. 900 sq ft

Ard Uisce
3 Bedroom Semi Detatched
House Type 6B (HT6B) c. 1,140 sq ft

Julie Breen Solicitor, Mill Centre, Irish St., Enniscorthy, Co. Wexford. Tel: +353 (0)53 9235699. Email: info@juliebreensolicitor.ie