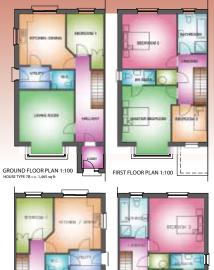

#### Ard Uisce (Extra Large) 4 bed end of terrace House Type 7B (HT7B) c. 1,465 sq ft

GROUND FLOOR PLAN 1:100