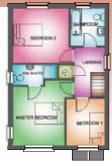

#### Ard Uisce 4 Bedroom Detached House Type 5 (HT5) c. 1,335 sq ft

FIRST FLOOR PLAN 1:10

GROUND FLOOR PLAN 1:100 HOUSE TYPE 5A = c. 1,335 sq ft

FIRST FLOOR PLAN 1:100

Ard Uisce 4 Bedroom Detached House Type 9 (HT9) c. 1,400 sq ft