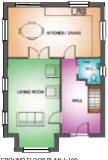

Ard Uisce
3 Bedroom Detached bungalow
House Type 3 (HT3) c. 900 sq ft

FLOOR PLAN 1:100 HOUSE TYPE 3 = c. 900 sq ft

Ard Uisce
3 Bedroom Semi Detatched
House Type 6B (HT6B) c. 1,140 sq ft

Julie Breen Solicitor, Mill Centre, Irish St., Enniscorthy, Co. Wexford. Tel: +353 (0)53 9235699. Email: info@juliebreensolicitor.ie