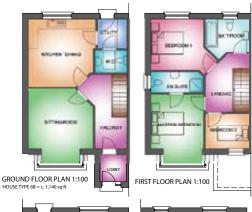

## Ard Uisce 3 Bedroom Mid Terrace House Type 6B (HT6B) c. 1,140 sq ft

Julie Breen Solicitor, Mill Centre, Irish St., Enniscorthy, Co. Wexford. Tel: +353 (0)53 9235699. Email: info@juliebreensolicitor.ie